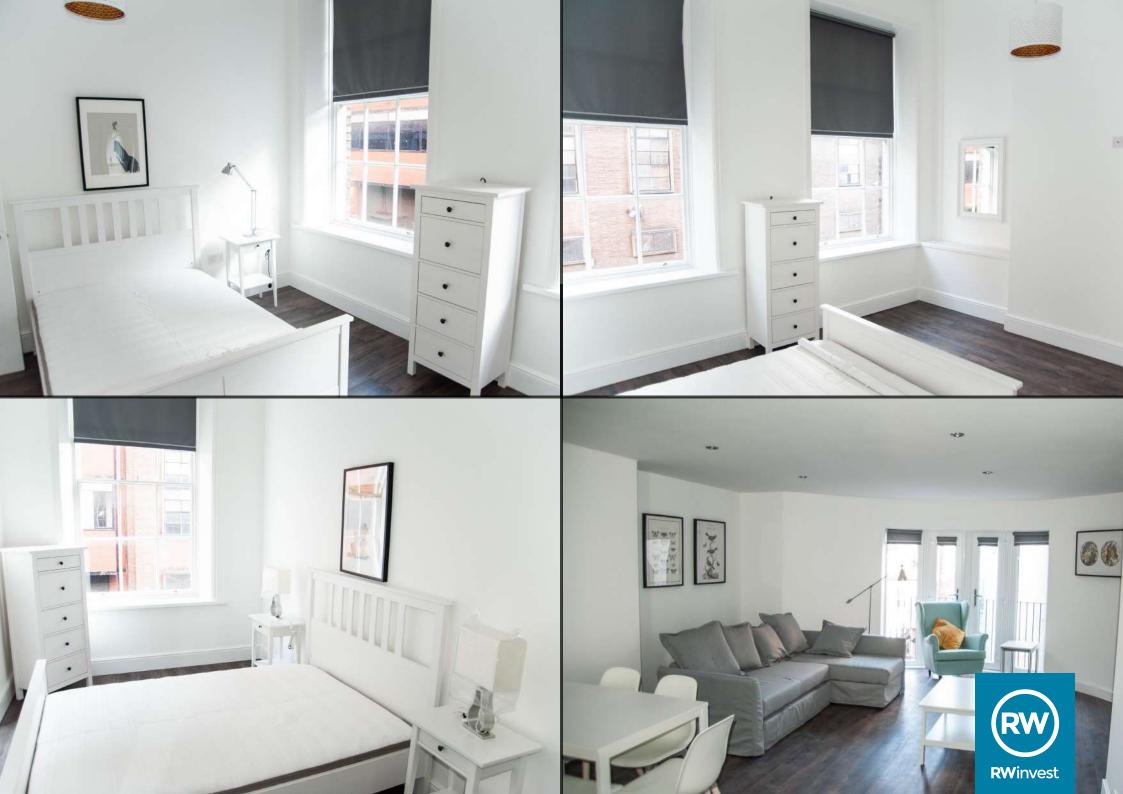

## **Works Progressed**

Final fix mechanical and electrical works are all complete.
Kitchens are complete.
Final decorations are being undertaken.
Snagging and cleaning is being carried out.
Testing and commissioning is ready and awaiting final power.
Circulation areas are being decorated and will shortly be carpeted.