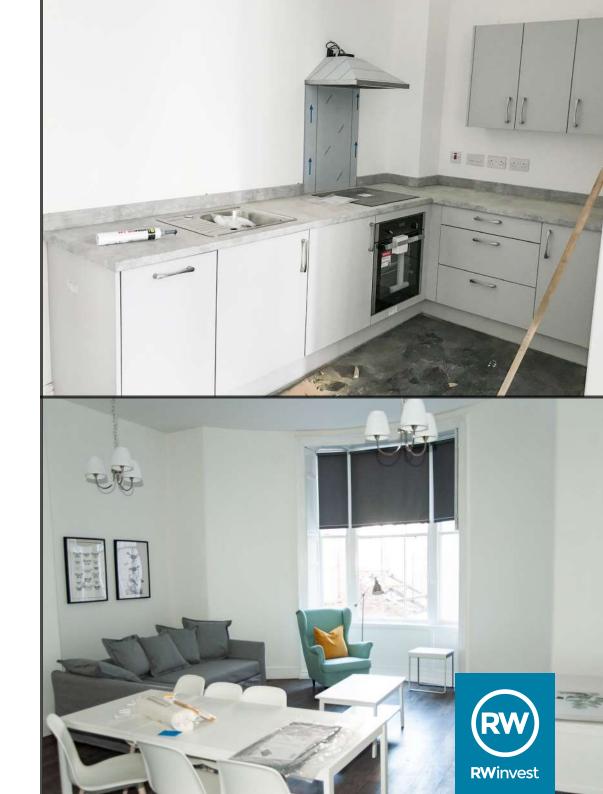

## **Works Progressed**

Final fix mechanical and electrical works are all complete.
Kitchens are complete.
Final decorations are being undertaken.
Snagging and cleaning is being carried out.
Testing and commissioning is ready and awaiting final power.
Circulation areas are being decorated and will shortly be carpeted.