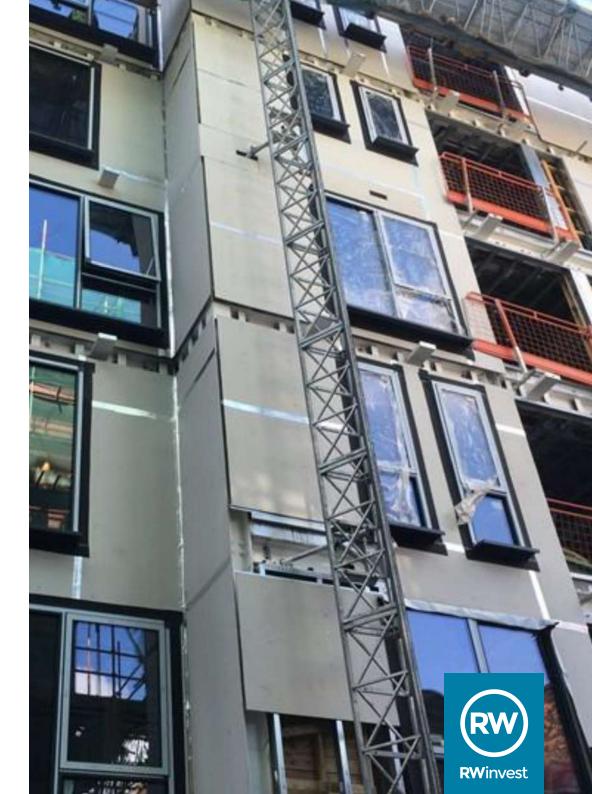

## Internal Works

- Beam and block floors 100% installed.
- GF partitions 70% complete with some materials still due to arrive on site before full completion.
- Lift shaft blockwork is 100% complete.
- Lift cars and doors are 70% installed.
- Internal partitions on upper floors are 85% underway.
- Ceilings are being installed with 30% complete so far.
- Internal doors have commenced at 5% complete.
- MEP first fix works are 95% installed.
- MEP second fix works have started and are currently 30% complete.