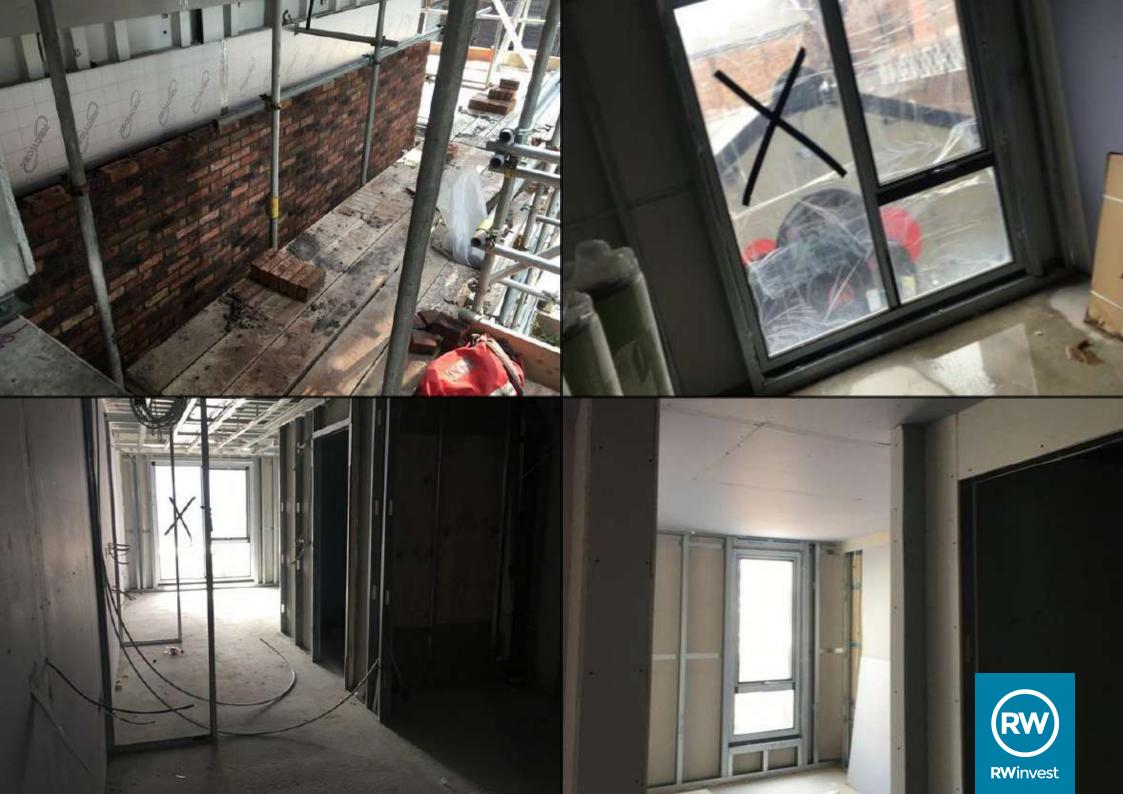

## Internal Works

- Beam and block floors 100% installed.
- GF partitions 70% complete with some materials still due to arrive on site before full completion.
- Lift shaft blockwork is 100% complete.
- Lift cars and doors are 70% installed.
- Internal partitions on upper floors are 85% underway.
- Ceilings are being installed with 30% complete so far.
- Internal doors have commenced at 5% complete.
- MEP first fix works are 95% installed.
- MEP second fix works have started and are currently 30% complete.