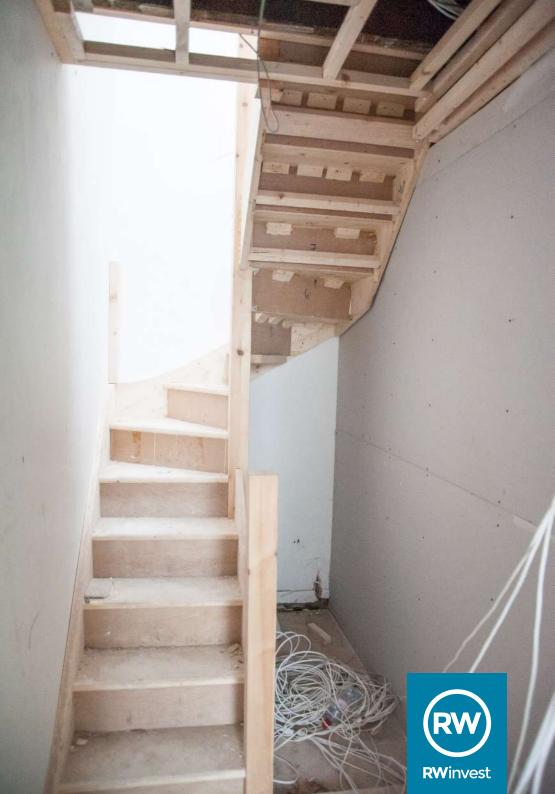

### **Works Completed**

Demolition is complete.

A new stairway has been installed.

1st fix electrics have commenced.

1st fix joinery has also begun.

All partition walls have now been installed to units.

Plastering has commenced on the second floor.