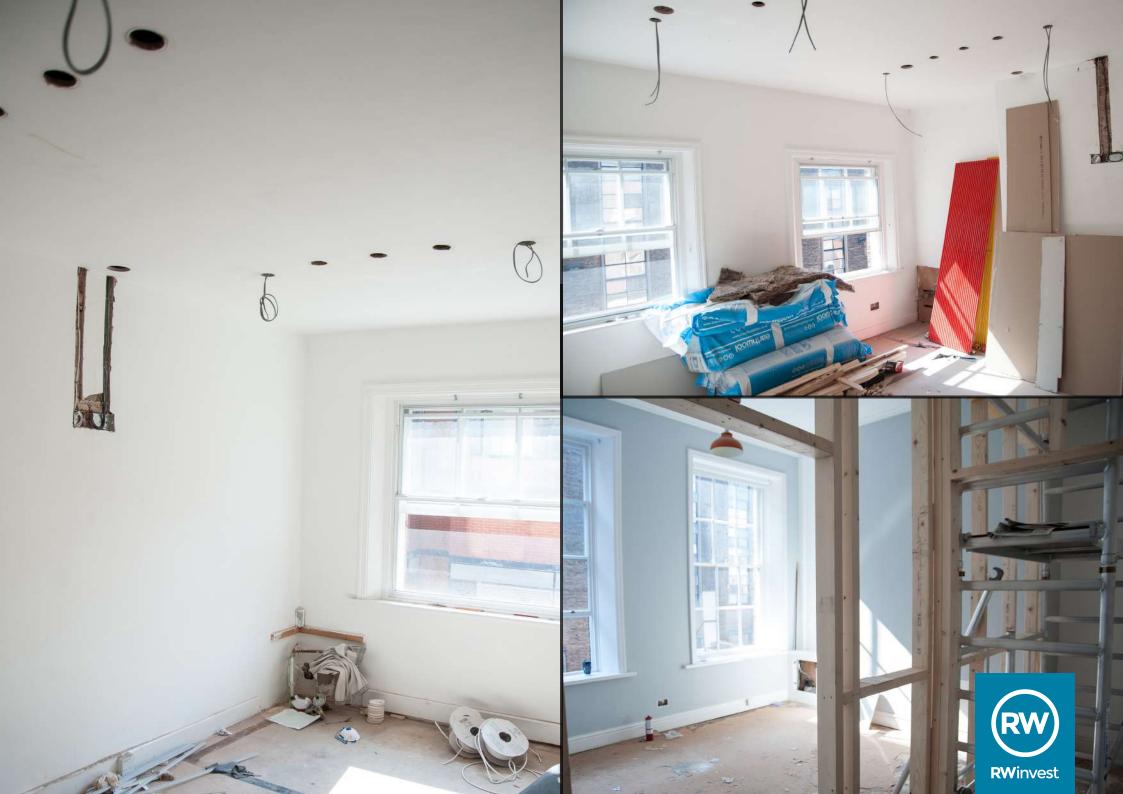

### **Works Completed**

Demolition is complete.

A new stairway has been installed.

1st fix electrics have commenced.

1st fix joinery has also begun.

All partition walls have now been installed to units.

Plastering has commenced on the second floor.

#### Works Scheduled

1st fix plumbing to commence.

Completion of 1st fix works to joinery and electrics.

Completion of plastering across all floors.

If you need any further information in the meantime, please call us at the following offices: