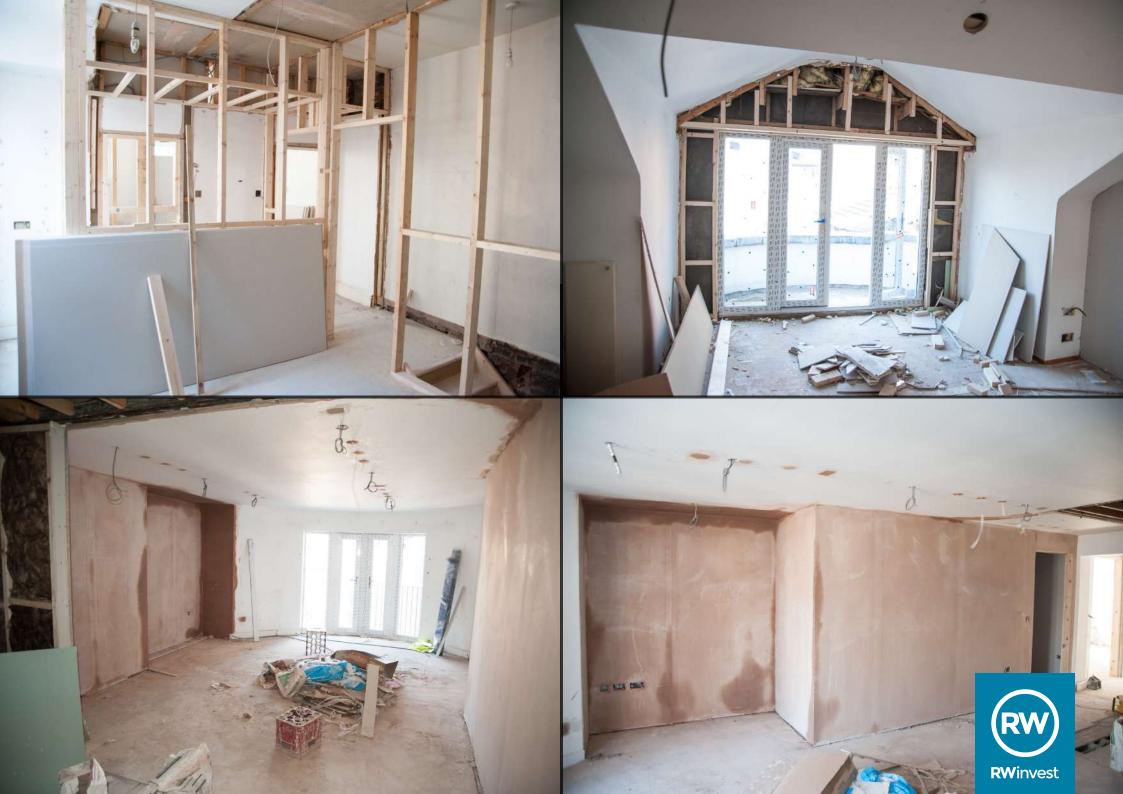

### **Works Completed**

Demolition is complete.

A new stairway has been installed.

1st fix electrics have commenced.

1st fix joinery has also begun.

All partition walls have now been installed to units.

Plastering has commenced on the second floor.

New balcony doors have been installed on the third floor.