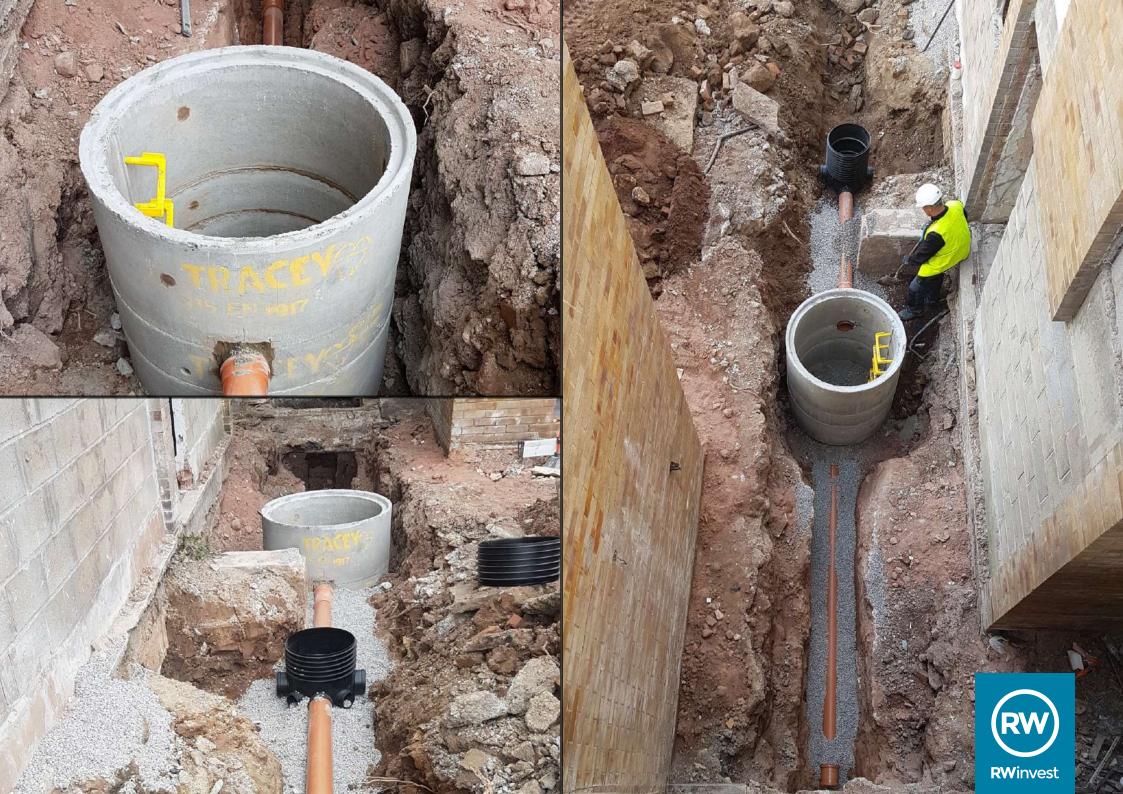

## City Terraces Park Street, Liverpool, L8 6QH

This City Terraces construction update details all works progressed at the site thus far. Surplus waste is being removed from the site and the core stairs have now been installed. Drainage works are also ongoing and slab infill has commenced on the ground floor.

## **Works Progressed**

- Continued removal of surplus waste off site. ٠
- ٠
- All plaster removed from existing walts. New core stairs have been installed. Under slab drainage installation has commenced. Under slab pop up for drainage. Substructure brickwork has commenced. ٠
- ٠
- ٠
- Ground floor slabs infill has commenced. ٠
- SFS/Block infill panels are being installed. ٠