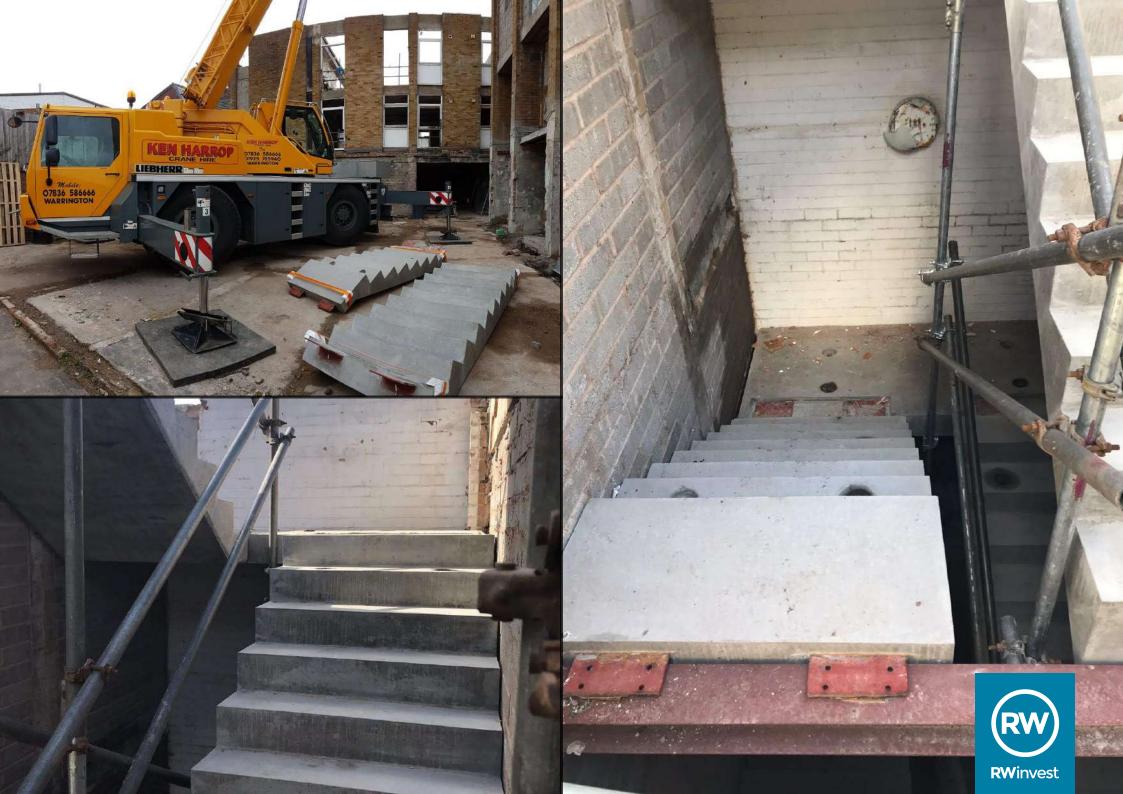

## City Terraces Park Street, Liverpool, L8 6QH

This City Terraces construction update details all works progressed at the site thus far. Surplus waste is being removed from the site and the core stairs have now been installed. Drainage works are also ongoing and slab infill has commenced on the ground floor.

## **Works Progressed**

- Continued removal of surplus waste off site. ٠
- ٠
- All plaster removed from existing walts. New core stairs have been installed. Under slab drainage installation has commenced. Under slab pop up for drainage. Substructure brickwork has commenced. ٠
- ٠
- ٠
- Ground floor slabs infill has commenced. ٠
- SFS/Block infill panels are being installed. ٠