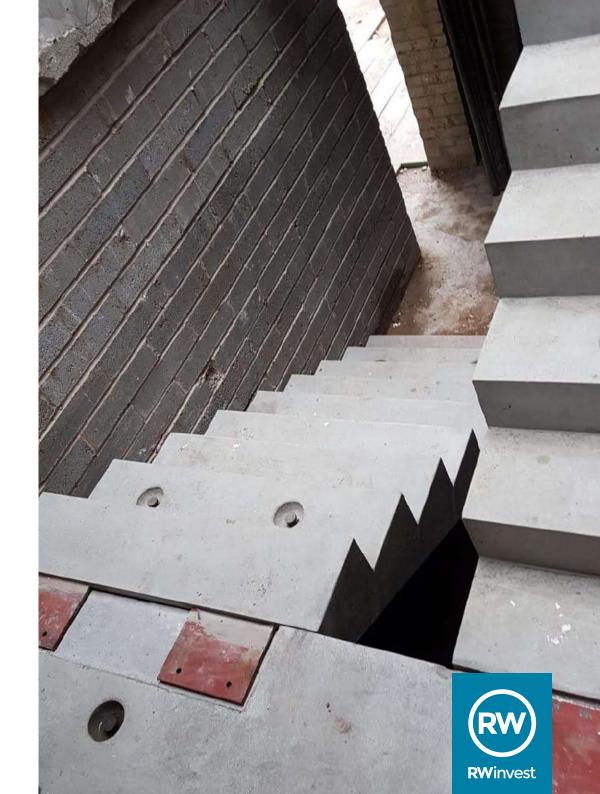

## City Terraces Park Street, Liverpool, L8 6QH

This City Terraces construction update details all works progressed at the site thus far. Surplus waste is being removed from the site and the core stairs have now been installed. Drainage works are also ongoing and slab infill has commenced on the ground floor.

## **Works Progressed**

- Continued removal of surplus waste off site. ٠
- ٠
- All plaster removed from existing walts. New core stairs have been installed. Under slab drainage installation has commenced. Under slab pop up for drainage. Substructure brickwork has commenced. ٠
- ٠
- ٠
- Ground floor slabs infill has commenced. ٠
- SFS/Block infill panels are being installed. ٠