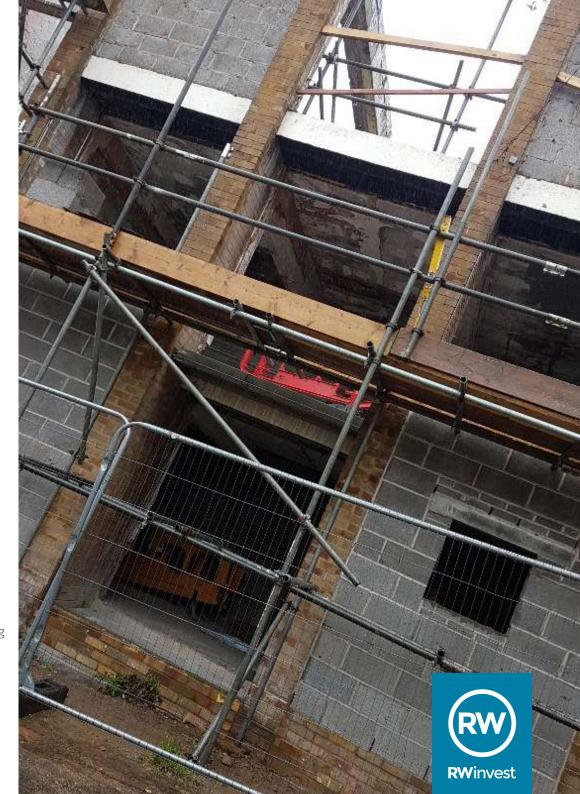

## **Works Progressed**

- Continued breaking out concrete stairs
- Installed various new steelwork supports
- Completed the demolition works to the link walkway
- Commenced the drainage works
- Continued the envelope infills
- Continued building internal walls
- Commenced pot & beam floor infills
- Continued the removal of plaster off walls
- Continued with the removal of surplus waste off site
- Completed the cleaning out of the lift shaft
- Commenced and completed the cutting out and disposal of the steel water tanks in the lift shaft
- Installed temporary lighting up the lift shaft

## **Works Progressed**

- Installation of the new precast stairs
- Commence the piling
- Continuation of the drainage installation
- Disconnect the existing gas supplies
- Commence the foundation works
- Continue with the pot & beam floor works
- Demolition of low level building Steble street
- Commencement of block and beam floor infills in stair cores
- Removal of the existing lift
- Lift shaft alteration works