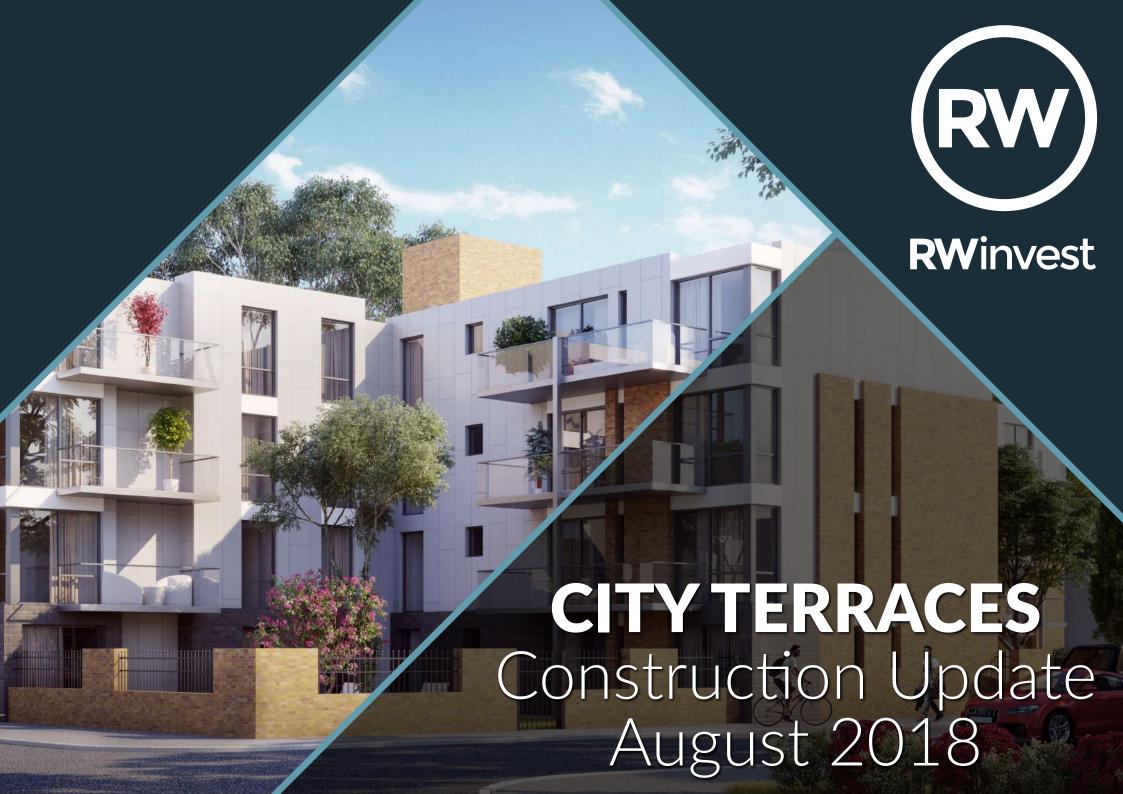

## **Works Progressed**

- Continued breaking out concrete stairs
- Installed various new steelwork supports
- Completed the demolition works to the link walkway
- Commenced the drainage works
- Continued the envelope infills
- Continued building internal walls
- Commenced pot & beam floor infills
- Continued the removal of plaster off walls
- Continued with the removal of surplus waste off site
- Completed the cleaning out of the lift shaft
- Commenced and completed the cutting out and disposal of the steel water tanks in the lift shaft
- Installed temporary lighting up the lift shaft