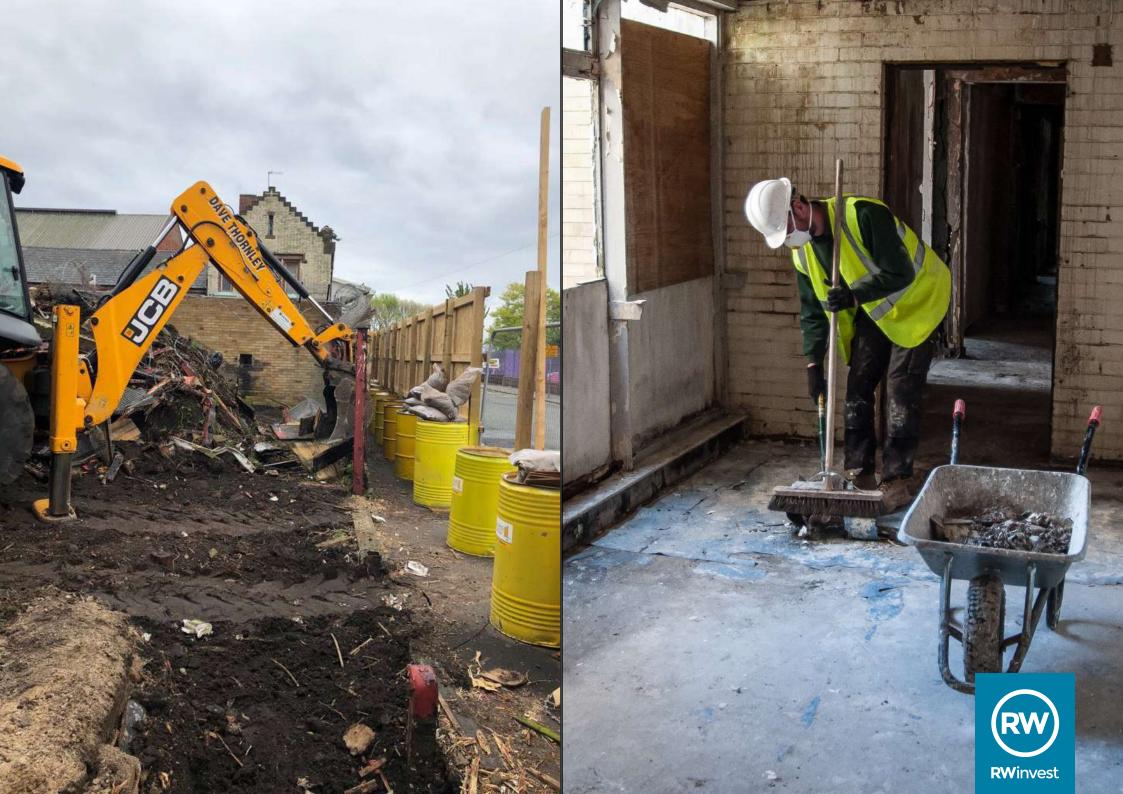

The existing palisade fencing has been cut down and stored in the front courtyard, ready for the excavator to attend site and remove the main posts.

The soft strip works have also commenced to the various floors with carpet tiles, door frames, toilet cubicles, vanity units and loose plaster being removed.

The concrete cutting specialist has also attended the site to review the scope of works to the low level rear single storey building. The concrete cutting to the existing beams within this area is programmed to take place shortly.

## **Anticipated Works**

- Demolition of the rear courtyard low level redundant building, including concrete cutting of existing beams
- Core drilling of retaining wall, neighbouring the nursery and other areas to determine the construction build up
- Site clearance of Three courtyards of surplus waste by excavator and removal off site
- Stone up rear courtyard to provide ramped access off Steble Street
- Remove existing boarding of windows including the shattered glass and net up windows
- Open façade (block/brickwork) areas to allow light into lower levels and remove materials off site
- Continue to clear out surplus materials off site
- Install electric cupboard secure door and frame
- Supply, deliver and install a site cabin
- Continue the soft strip